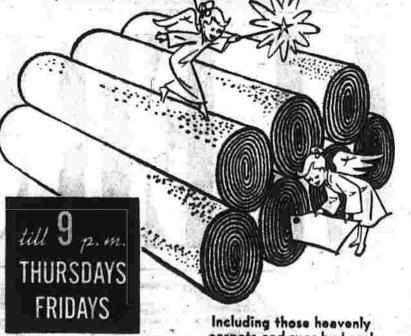

935 MAIN ST. - MI 3-5171 - OPEN 9 TO 5:30 - CLOSED MONDAYS

Work magic with new carpets and rugs . . at big, big savings!

## and hundreds of rugs!

This once-a-year big clearance of Watkins Quality Floor Coverings makes in possible for you to cover your rooms wall-to-wall, select big room size rugs, or Colonial ovals, and enrich your stairs with carpets, at great big savings. Included are weaves, textures and colors from America's leading looms . . Lees, Mohawk and Bigelow . . . your guarantee of more quality, longer enjoyment, for your investment. Be sure to bring ROOM measurements so we can quote you prices on wall-to-wall carpeting, or advise on the best rug size to use. Come early for the best selection. All items subject to prior sale.