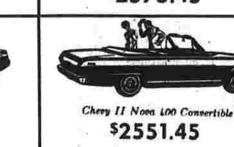

\$2241.75

Chevy II Nova 400 Sport Coupe

\$2337.20

1229 MAIN ST.

\$3073.80

Chery II 100 2-Door Sedan

\$2122.75

. TIM \$2455.05

\$2327.50

Above is a line-up of 24 of the most wanted cars in the U.S.A. More people have found the model, features and price they've been looking for in this '62 Chevrolet than in any other car. Drop into our showroom and see why Chevrolet is NO. 1 SALES and NO. 1 IN VALUE.