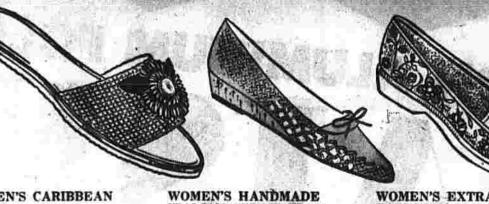

Mr. and Mrs. Edwin Sharp, 8 Ridgewood St.

Her flance is the son of Mr. and Mrs. Wilfred C. Jones, 117 Deepwood Dr.

Miss Sharp is a 1962 graduate of Manchester High School, and is employed as a keypunch operator by the Travelers Insurance Co. in Hartford Mr. Jones is a 1960 graduate of Manchester High School and a junior at the University of Connecticut.

No date has been set for the wedding.



# Anderson

## **Flexivent** Screens

## Casement Screens

In Stock MOST POPULAR SIZES

## LUMBER,

255 CENTER ST. MI 3-5144





SUN N' FUN

gay Straws, trimmed with bright scarves flatter while they protect against drying sun and wind...come see our pretty selection at

MANCHESTER PARKADE, MIDDLE TUKE., WEST OPEN MON: thru SAT. 9:30 A.M. to 10 P.M.—MANCHESTER AND YOU GET TRIPLE-S BLUE STAMPS





FEENS' and WOMEN'S

Delightful glove leather turtleneck with bow, patterned innersole, and durable ribbed sole! Sizes 4 to 10, in assorted colors.

WOMEN'S HANDMADE

Fully cushioned heel-to-toe! Softest leather peak vamp, genuine leather sole! Italian tan and white, sizes 4

ITALIAN WEDGE

STRAW WEDGE

CAMP MOC

TEENS' and WOMEN'S

to 10 in black, white, ass't colors

TENNIS SNEAKERS

Trim taper or round

toe, deep heel-to-toe foam cushion inner-sole! Strong stitching and thick rubber sole for extra wear! Sizes

Straw vamp and flow-

ers, full length cushion innersole! For home, beach, or street! Sizes

"PRINCESS PATTERNS"

TURTLE CASUAL BY

MEN'S COMFORT CANVAS

ITALIAN STRAW FLAT New straw-and-leather artistry imported from Italy! Soft leather, cork wedge, real leather sole! Italian Ta