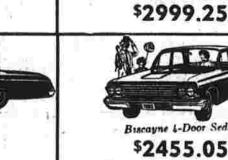

\$2241.75

Chevy II Nova 400 Sport Coupe

\$2337.20

1229 MAIN ST.

\$3073.80

Chery II 100 2-Door Sedan

\$2122.75

. TIM \$2455.05

\$2327.50

Above is a line-up of 24 of the most wanted cars in the U.S.A. More people have found the model, features and price they've been looking for in this '62 Chevrolet than in any other car. Drop into our showroom and see why Chevrolet is NO. 1 SALES and NO. 1 IN VALUE.