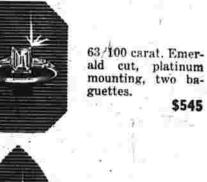

IN EVERY SHAPE

47/100 carat, Round cut, gold solitaire EVERY mounting.

63/100 carat. Oval

cut, platinum mounting, two baguettes.

mounting, two ba-

59/100 carat, Marquise cut, gold mounting, two baguettes.

in purchasing a one-half-carat diamond. Color, cut and clarity are the factors which determine what you pay. Choose whichever of the four lovely shapes you admire most: Oval. Marquise, Emerald-cut or brilliant-cut Round, and let us show you the price variations from \$175 to \$545 in each shape. Prices INCLUDE Federal tax.