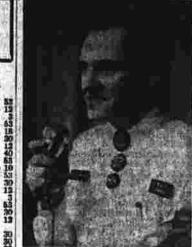

# Manchester Evening Herald

50. Thursday mostly sunay, sec-sonable temperatures. High 80 be

ment and the fuzz where her dark
hair had been told that only a
week before she had had a second successful operation by the
new cryogenic (deep freeze) method of brain surgery which is painless and bloodless and remarkably
effective in a variety of diseases
marked by tremor and rigidity.
The technique was described by
Dr. Brying S. Cooper, of Pelham,
N. T., to the convention of the
American Medical Association in
Chicago (June 26).

12x9 TWEED BROADLOOM RUGS-(2) Reg. \$95.40 loop pile rugs in gray-

12x9 501 NYLON RUGS-(6) Reg.

and-aqua tweed, \$59 each

Surgery by Freezing Cured

Little Miss Question Mark?

(Continues from Fage One)

(Continues from Fage