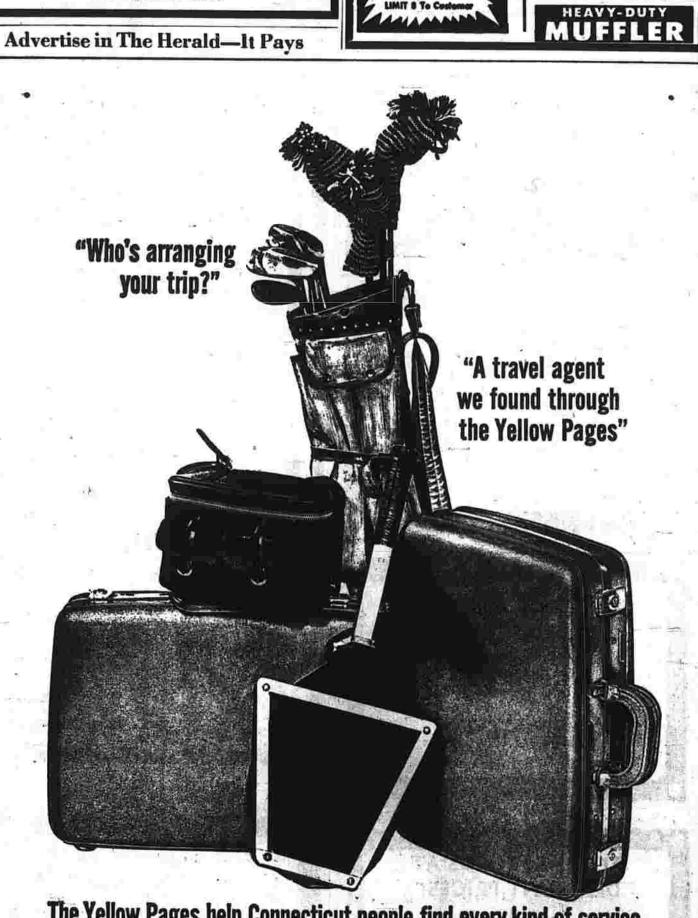

AND RIGHT NOW YOU WON'T HAVE TO

FOR THE MODEL OR COLOR YOU WANT

MANCHESTER PLYMOUTH, Inc. Route 83, Tolland Turnpike, Talcottville (Vernon), Conn.

The Yellow Pages help Connecticut people find every kind of service and product — nothing's more convenient next to your telephone.