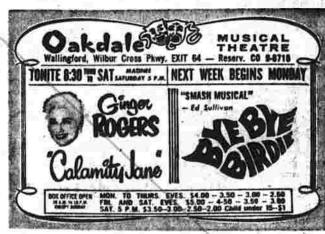

### As You Like It By JUDITH AHEARN

Saturday night at the Oakdale Musical Theatre in Wallingford. George Gobel is in "Bye Bye

Birdie" at the Storrowtown Music Fair in West Springfield, Mass., through July 7.

Special guests will be Padra Colum, Irish poet and dramatis and Jay Williams, science fiction writer and novelist.

Daily workshops will be hel

opens Tuesday night.
Ginger Rogers is starring in
"Calamity Jane" this week through