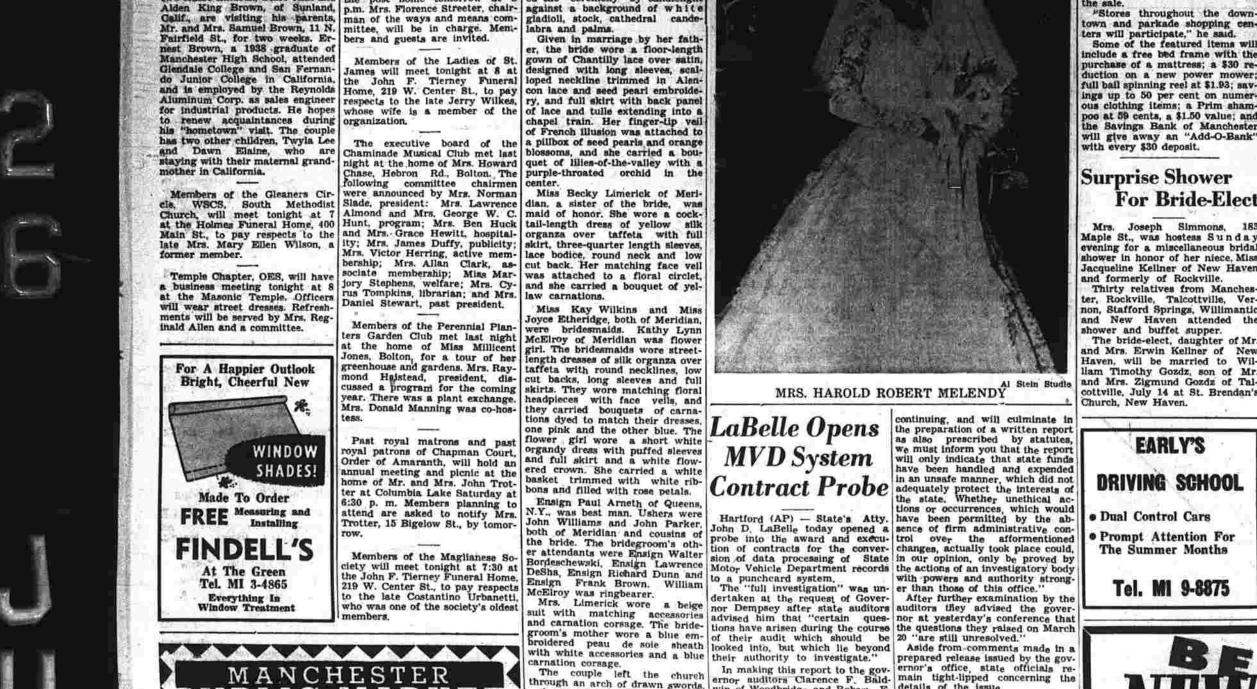

NEW YORK (AP)—Dr. Robert A. Soblen, convicted spy who
is due to surrender Thursday for
a life sentence, was reported
missing by his wife, the government said today. Soblen, 62, was
convicted of spying for the Soviet Union. He is due to surrender in federal court. The government said his wife has reported
him missing since Monday.
Judge William B. Herlands issued a bench warrant for Soblen's arrest on a motion by Anst,
U. S. Atty. David R. Hyde.

WED. ONLY SPECIALS!

CHUCK PIECES.

Lamb for Stew

MEATY, SHOULDER

Reg. 79c lb. .....Lb. 69c

Lamb Chops Reg. 98c Lb.—Lb. 89c

1959 MERCEDES i-door sedan. Model 219.

1960 DODGE dr. sedan. Power ste ng. Economy \$19

1958 DODGE itomatic trans.

MANY OTHERS TO CHOOSE FROM LOW DOWN PAYMENTS-LOW BANK RATES





LENOX PHARMACY



46 WEST CENTER ST.



consider education, consumer pro-tection, international develop-ments, and professional "image." Other delegates include Mrs. Doris Lane, state home econom

> CONVERT TO MODERN e.f.m. AUTOMATIC OIL HEAT



stalled in your present heating plant will give you clean, economical, troublefree heat. It is a rugged, dependable burner, backed by more than 34 years experience in automatic home

SAVE \$75.00 See Harry Van Camp today for full information Phone MI 9-5253 Budget Terms To Suit You





Town Approves
Land Purchase
Warner: assistant steward, Care and Stort the Borought of Stort the Borother with Stort the Borother will be same and continue of the much resided town of the same and continue was approved at Monday evening's town of the same through the same and the same through the same an