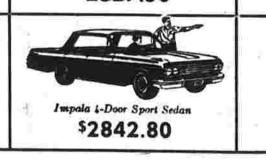

\$2241.75

Chevy II Nova 400 Sport Coupe

\$2337.20

1229 MAIN ST.

\$3073.80

Chery II 100 2-Door Sedan

\$2122.75

. TIM \$2455.05

\$2327.50

Above is a line-up of 24 of the most wanted cars in the U.S.A. More people have found the model, features and price they've been looking for in this '62 Chevrolet than in any other car. Drop into our showroom and see why Chevrolet is NO. 1 SALES and NO. 1 IN VALUE.