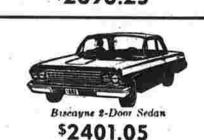

\$2241.75

Chevy II Nova 400 Sport Coupe

\$2337.20

1229 MAIN ST.

\$3073.80

Chery II 100 2-Door Sedan

\$2122.75

. TIM \$2455.05

\$2327.50

Above is a line-up of 24 of the most wanted cars in the U.S.A. More people have found the model, features and price they've been looking for in this '62 Chevrolet than in any other car. Drop into our showroom and see why Chevrolet is NO. 1 SALES and NO. 1 IN VALUE.